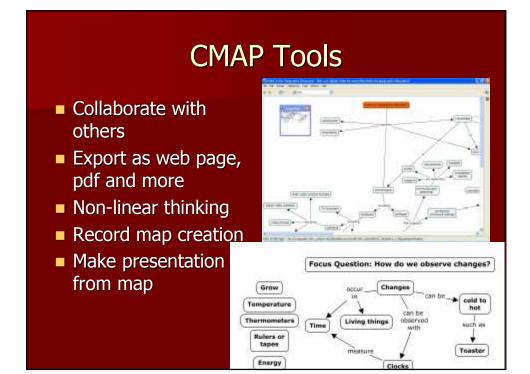

\_\_ Char2: All Y Cherr All (e) Cherr All ( 2. Walting For Harry by EvenAfter153 res For even when they weren't together with Harry, they were usually together waiting for him...a Missing Moments beginning in first year, vary vary slight RHz... Finim Rainin K.-. Bright - Birght - Birghter - Chapters 2: - Winits 2014 - Berlenet 10 - Updated: 1-18-07 - Published: 1-6-07 3. Ten steps to DeSuify a Mary Sue by nickyfox13 reviews The cheaded Mary Sue polytes the Harry Potter fandom, and who else but Ron Weasley, with the help of Harry himself, he will teach you how to make a Mary Sue a normal OC. Weirdheas ensues and definite or any moments. Thom Rated K+ : bright General - Organization 1: Works 700 - Reviews 1: Outstate C-18-007 - Full-sheld, 1-18-07 4. So Far From Here by ave-adore reviews







# **Google Earth**

- Measurement
- Tours
  - From a novel
  - Of your city/state
  - Add Video
  - Blog Tour with photos and notes (ex: Gombe Chimpanzee )
- Historical <u>Overlays</u>
- Create a Geography Quiz









| 🕯 Mu Alpha Theta - Wik                                                                                          | ipedia, the free