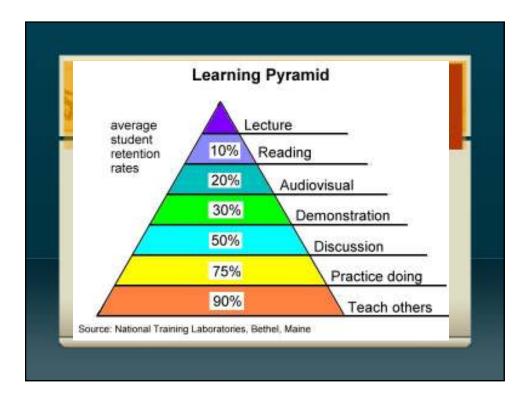

## From Ian Jukes-Digital Kids

To teach effectively today, we need more than superficial understanding of the digital landscape. <u>We need to understand, honor and</u> <u>speak in the language, customs, culture and</u> <u>style of children.</u> This is not about being hip, it's about fundamental reconsideration in our approach and understanding of how information is processed, how communication takes place, and how information is remembered, what skills are needed to solve problems and operate in this environment.