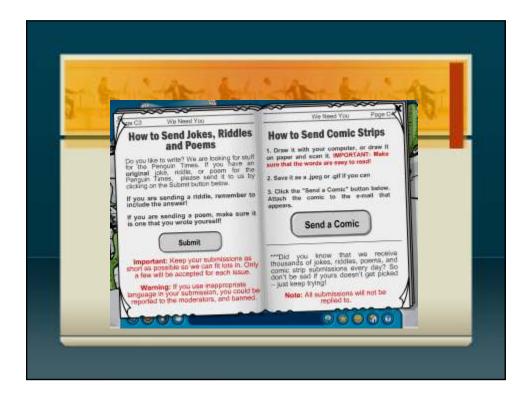

#### FanFiction.net Kids write and other kids review and offer suggestions Home = Books = Harry Potter C2 Communities: Sort: Update Date w Genra: All w Sated K -> T w English Cher: All w Cher: All Pages: 1 of 7733 next \_\_\_\_\_\_ Char2: All Y Cherr All (e) Cherr All ( 2. Walting For Harry by EvenAfter153 res For even when they weren't together with Harry, they were usually together waiting for him...a Missing Moments beginning in first year, vary vary slight RHz... Finim Rainin K.-. Bright - Birght - Birghter - Chapters 2: - Winits 2014 - Berlenet 10 - Updated: 1-18-07 - Published: 1-6-07 3. Ten steps to DeSuify a Mary Sue by nickyfox13 reviews The cheaded Mary Sue polytes the Harry Potter fandom, and who else but Ron Weasley, with the help of Harry himself, he will teach you how to make a Mary Sue a normal OC. Weirdheas ensues and definite or any moments. Thom Rated K+ : bright General - Organization 1: Works 700 - Reviews 1: Outstate C-18-007 - Full-sheld, 1-18-07 4. So Far From Here by ave-adore reviews