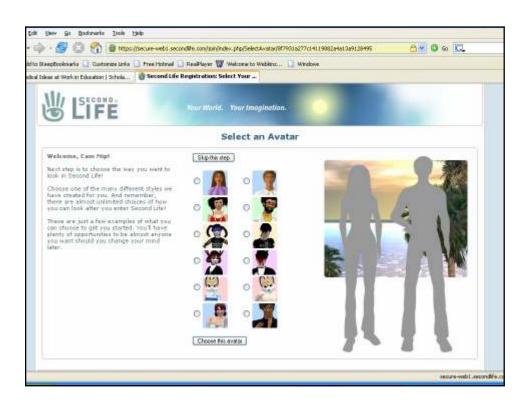

| 🕯 Mu Alpha Theta - Wik                                                                                          | ipedia, the free                                                                                                                                                                                                                                                                                                                                                                                                                                                                                        | encyclopedia - Micros                                                                                            | oft Internet Explorer                                                                                                               |                                                   |                                               |              | - F 🖹     |
|-----------------------------------------------------------------------------------------------------------------|---------------------------------------------------------------------------------------------------------------------------------------------------------------------------------------------------------------------------------------------------------------------------------------------------------------------------------------------------------------------------------------------------------------------------------------------------------------------------------------------------------|------------------------------------------------------------------------------------------------------------------|-------------------------------------------------------------------------------------------------------------------------------------|---------------------------------------------------|-----------------------------------------------|--------------|-----------|
| File Edit View Favori                                                                                           | tes Tools Help                                                                                                                                                                                                                                                                                                                                                                                                                                                                                          | and the second |                                                                                                                                     |                                                   |                                               |              | A         |
| ( Back + () -                                                                                                   | 3 3 6 /                                                                                                                                                                                                                                                                                                                                                                                                                                                                                                 | 🗆 Search 📩 Favorite                                                                                              | 0 G . 3 B                                                                                                                           | i • 🔜 🛍 🚳 /                                       | 8                                             |              |           |
| Brits 🛃 Add to KeepBooka                                                                                        | iarks 🚉 AVI. 🗃                                                                                                                                                                                                                                                                                                                                                                                                                                                                                          | Gustoinize Links 📄 Free                                                                                          | Hotnel 🜒 Hoover 🥥 Re                                                                                                                | oPlayer 🜒 Windows 🕷                               | 🛛 Windows Marketplace . 💼 W                   | Indons Hedia | ÷.        |
| Adda 11 http://en.wikipe                                                                                        | dia.org/wiki/Mu_Alph                                                                                                                                                                                                                                                                                                                                                                                                                                                                                    | a_Theta                                                                                                          |                                                                                                                                     |                                                   |                                               |              | 🗝 🚺 Ga    |
| Google + whitedamu th                                                                                           | oholtheta 💌 🖸                                                                                                                                                                                                                                                                                                                                                                                                                                                                                           | Search + 🐲 📳                                                                                                     | viert 💽 Options 🥜 👸                                                                                                                 | selepente 🖾 nu 🖾 al                               | pha 🔯 theta                                   |              |           |
| 1-51-72                                                                                                         | INIU AIPI                                                                                                                                                                                                                                                                                                                                                                                                                                                                                               | ia meta                                                                                                          |                                                                                                                                     |                                                   |                                               |              |           |
| WIKIPEDIA<br>The Free Exempleture<br>newgation                                                                  | From Wilspedia, the free encyclopedia<br>Mu Algebra Thesta is a United States mathematics honor cocisity. It has over 65,000 student members in more than 1,400 schools worldwide.<br>Its main goals are to inspire keen intervent in mathematics, develop strong scholarship in the subject, and promote the enjoyment of<br>mathematics in high school and two year-college students.                                                                                                                 |                                                                                                                  |                                                                                                                                     |                                                   |                                               |              |           |
| <ul> <li>Community Portal</li> <li>Featured articles</li> </ul>                                                 | History                                                                                                                                                                                                                                                                                                                                                                                                                                                                                                 |                                                                                                                  |                                                                                                                                     |                                                   | [eeg                                          | 100          |           |
| Current events     Recent changes     Random article     Help     Contact/Wikipedia     Donations               | Richard V. An<br>Alpha Theta is<br>an integral part                                                                                                                                                                                                                                                                                                                                                                                                                                                     | dree and his wife, Jose<br>"an organization dedic                                                                | tool and Junitr Collaga h<br>phine Andree, at the Unite<br>ated to promoting scholar<br>for college education". Th<br>m, a, and th. | nsity of Oklahoma. In A<br>ship in mathematics ar | Andree's words, Mu<br>vd establishing math as | M            | ×         |
| search Go Bearch Ioolbox • What Inks here                                                                       | Pi Mu Epsilon, the National Collegiste Honor Society of Mathematics, contributed funds for the organization's<br>instill appende, the University of Collabora provided space, clerical help and technical assistance. The<br>Mathematical Association of America, a primary appende of the organization arise, 1958, and the National<br>Council of Taschere of Mathematics nominated the first officers and Board of Governors. The Society for<br>Industrial Association of Two-Year Collage in 2020. |                                                                                                                  |                                                                                                                                     |                                                   |                                               |              |           |
| Related changes     Upload fix     Special pages     Printable version     Permanent link     Cite this article | The official journal of Mu Alpha Theta, The Mathematical Log, was first issued in 1967 on mineograph and was in printed form starting in 1968.<br>If was published four times during the school year until 2002 and featured articles, reports, news and problems for students.                                                                                                                                                                                                                         |                                                                                                                  |                                                                                                                                     |                                                   |                                               |              |           |
|                                                                                                                 | Several different www.ds are given by Mu Alpha Theta, including the Kalin Award to putstanding students. Awards are also given to students<br>who plain to become mathematics teaching. Chapters and chapter sponsors are also recognized by the Sister Scholastics and Huneke<br>awards for most dedicated sponsors.                                                                                                                                                                                   |                                                                                                                  |                                                                                                                                     |                                                   |                                               |              |           |
|                                                                                                                 | The first Mu Alpha Theta National Convention was held at the University of Ptitisturgh in 1970. Each year the convention brings together<br>hundreds of teachers and students from across the country for five days of math-related events. The 2006 Mu Alpha Theta was held in<br>Hundridu, Hawaii, and was won by Vastavia Hitle High School Math Team from Alabama. The 2006 Mu Alpha Theta was held in Fort Collins,                                                                                |                                                                                                                  |                                                                                                                                     |                                                   |                                               |              |           |
| ê (                                                                                                             |                                                                                                                                                                                                                                                                                                                                                                                                                                                                                                         | nina antoni mandala an                                                                                           | and the second                    |                                                   |                                               | Dirtertat    | dalised.  |
| H start 🖬                                                                                                       | Constant Sectors                                                                                                                                                                                                                                                                                                                                                                                                                                                                                        | Calgeories                                                                                                       | Care Tracter St.                                                                                                                    | 2 Phy Alpha Theta                                 | Monsoft How                                   |              | SA INTERN |