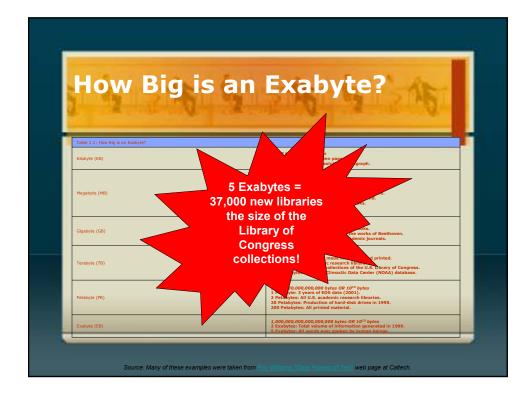

### Information Literacy Distinguish fact from fiction Do targeted searches











|                   | 1