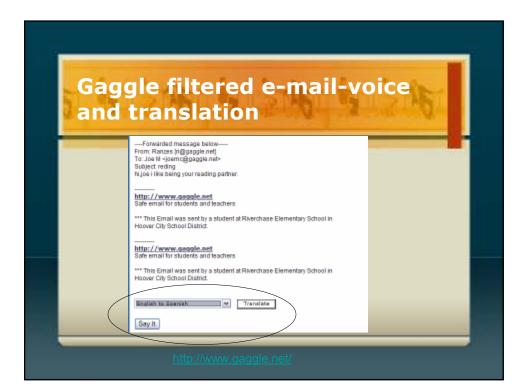

<br>ing the<br>issist you<br>ol. Check |



Eric Hoffer, philosopher, writer

In times of radical change, the learners inherit the earth. While the learned find themselves perfectly equipped for a world that no longer exists.

## From Ian Jukes-Digital Kids

To teach effectively today, we need more than superficial understanding of the digital landscape. <u>We need to understand, honor and</u> <u>speak in the language, customs, culture and</u> <u>style of children.</u> This is not about being hip, it's about fundamental reconsideration in our approach and understanding of how information is processed, how communication takes place, and how information is remembered, what skills are needed to solve problems and operate in this environment.

























































#### FanFiction.net Kids write and other kids review and offer suggestions Home = Books = Harry Potter C2 Communities: Sort: Update Date w Genra: All w Sated K -> T w English Cher: All w Cher: All Pages: 1 of 7733 next \_\_\_\_\_\_ Char2: All Y Cherr All (e) Cherr All ( 2. Walting For Harry by EvenAfter153 res For even when they weren't together with Harry, they were usually together waiting for him...a Missing Moments beginning in first year, vary vary slight RHz... Finim Rainin K.-. Bright - Birght - Birghter - Chapters 2: - Winits 2014 - Berlenet 10 - Updated: 1-18-07 - Published: 1-6-07 3. Ten steps to DeSuify a Mary Sue by nickyfox13 reviews The cheaded Mary Sue polytes the Harry Potter fandom, and who else but Ron Weasley, with the help of Harry himself, he will teach you how t