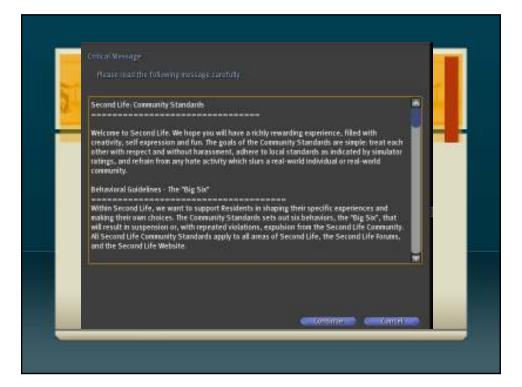

| 🕯 Mu Alpha Theta - Wik                                                                                          | ipedia, the free                                                                                                                                                                                                                                                                                                                                                                                                                                                                                        | encyclopedia - Micros                                                                                            | oft Internet Explorer                                                                                                               |                                                   |                                               |              | - F 🖹     |
|-----------------------------------------------------------------------------------------------------------------|---------------------------------------------------------------------------------------------------------------------------------------------------------------------------------------------------------------------------------------------------------------------------------------------------------------------------------------------------------------------------------------------------------------------------------------------------------------------------------------------------------|------------------------------------------------------------------------------------------------------------------|-------------------------------------------------------------------------------------------------------------------------------------|---------------------------------------------------|-----------------------------------------------|--------------|-----------|
| File Edit View Favori                                                                                           | tes Tools Help                                                                                                                                                                                                                                                                                                                                                                                                                                                                                          | and the second |                                                                                                                                     |                                                   |                                               |              | A         |
| ( Back + () -                                                                                                   | 3 3 6 /                                                                                                                                                                                                                                                                                                                                                                                                                                                                                                 | 🗆 Search 📩 Favorite                                                                                              | 0 G . 3 B                                                                                                                           | i • 🔜 🛍 🚳 /                                       | 8                                             |              |           |
| Brits 🛃 Add to KeepBooka                                                                                        | iarks 🚉 AVI. 🗃                                                                                                                                                                                                                                                                                                                                                                                                                                                                                          | Gustoinize Links 📄 Free                                                                                          | Hotnel 🜒 Hoover 🥥 Re                                                                                                                | oPlayer 🜒 Windows 🕷                               | 🛛 Windows Marketplace . 💼 W                   | Indons Hedia | ÷.        |
| Adda 11 http://en.wikipe                                                                                        | dia.org/wiki/Mu_Alph                                                                                                                                                                                                                                                                                                                                                                                                                                                                                    | a_Theta                                                                                                          |                                                                                                                                     |                                                   |                                               |              | 🗝 🚺 Ga    |
| Google + whitedamu th                                                                                           | oholtheta 💌 🖸                                                                                                                                                                                                                                                                                                                                                                                                                                                                                           | Search + 🐲 📳                                                                                                     | viert 💽 Options 🥜 👸                                                                                                                 | selepente 🖾 nu 🖾 al                               | pha 🔯 theta                                   |              |           |
| 1-51-72                                                                                                         | INIU AIPI                                                                                                                                                                                                                                                                                                                                                                                                                                                                                               | ia meta                                                                                                          |                                                                                                                                     |                                                   |                                               |              |           |
| WIKIPEDIA<br>The Free Exempleture<br>newgation                                                                  | From Wilspedia, the free encyclopedia<br>Mu Algebra Thesta is a United States mathematics honor cocisity. It has over 65,000 student members in more than 1,400 schools worldwide.<br>Its main goals are to inspire keen intervent in mathematics, develop strong scholarship in the subject, and promote the enjoyment of<br>mathematics in high school and two year-college students.                                                                                                                 |                                                                                                                  |                                                                                                                                     |                                                   |                                               |              |           |
| <ul> <li>Community Portal</li> <li>Featured articles</li> </ul>                                                 | History                                                                                                                                                                                                                                                                                                                                                                                                                                                                                                 |                                                                                                                  |                                                                                                                                     |                                                   | [eeg                                          | 100          |           |
| Current events     Recent changes     Random article     Help     Contact/Wikipedia     Donations               | Richard V. An<br>Alpha Theta is<br>an integral part                                                                                                                                                                                                                                                                                                                                                                                                                                                     | dree and his wife, Jose<br>"an organization dedic                                                                | tool and Junitr Collaga h<br>phine Andree, at the Unite<br>ated to promoting scholar<br>for college education". Th<br>m, a, and th. | nsity of Oklahoma. In A<br>ship in mathematics ar | Andree's words, Mu<br>vd establishing math as | M            | ×         |
| search Go Bearch Ioolbox • What Inks here                                                                       | Pi Mu Epsilon, the National Collegiste Honor Society of Mathematics, contributed funds for the organization's<br>instill appende, the University of Collabora provided space, clerical help and technical assistance. The<br>Mathematical Association of America, a primary appende of the organization arise, 1958, and the National<br>Council of Taschere of Mathematics nominated the first officers and Board of Governors. The Society for<br>Industrial Association of Two-Year Collage in 2020. |                                                                                                                  |                                                                                                                                     |                                                   |                                               |              |           |
| Related changes     Upload fix     Special pages     Printable version     Permanent link     Cite this article | The official journal of Mu Alpha Theta, The Mathematical Log, was first issued in 1967 on mineograph and was in printed form starting in 1968.<br>If was published four times during the school year until 2002 and featured articles, reports, news and problems for students.                                                                                                                                                                                                                         |                                                                                                                  |                                                                                                                                     |                                                   |                                               |              |           |
|                                                                                                                 | Several different www.ds are given by Mu Alpha Theta, including the Kalin Award to putstanding students. Awards are also given to students<br>who plain to become mathematics teaching. Chapters and chapter sponsors are also recognized by the Sister Scholastics and Huneke<br>awards for most dedicated sponsors.                                                                                                                                                                                   |                                                                                                                  |                                                                                                                                     |                                                   |                                               |              |           |
|                                                                                                                 | The first Mu Alpha Theta National Convention was held at the University of Ptitisturgh in 1970. Each year the convention brings together<br>hundreds of teachers and students from across the country for five days of math-related events. The 2006 Mu Alpha Theta was held in<br>Hundridu, Hawaii, and was won by Vastavia Hitle High School Math Team from Alabama. The 2006 Mu Alpha Theta was held in Fort Collins,                                                                                |                                                                                                                  |                                                                                                                                     |                                                   |                                               |              |           |
| ê (                                                                                                             |                                                                                                                                                                                                                                                                                                                                                                                                                                                                                                         | nina antoni mandala an                                                                                           | and the second                    |                                                   |                                               | Dirtertat    | dalised.  |
| H start 🖬                                                                                                       | Constant Sectors                                                                                                                                                                                                                                                                                                                                                                                                                                                                                        | Calgeories                                                                                                       | Care Tracter St.                                                                                                                    | 2 Phy Alpha Theta                                 | Monsoft How                                   |              | SA INTERN |