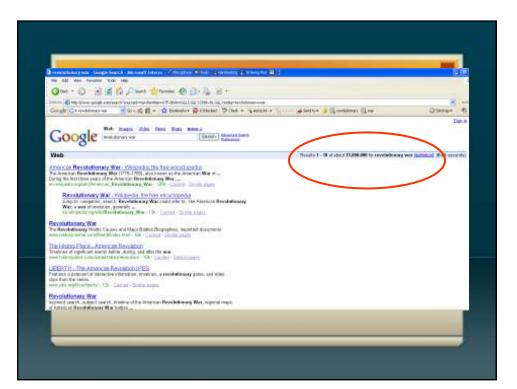

### Information Literacy Distinguish fact from fiction Do targeted searches

|                   | 1                                                                                                                                                                                                                                                                                                                                                                                                                                                                                                                                                                                                                                                                                                                                                                                                                                                                                                                                                                                                                                                                                                                                                                                                                                                                                                                                                                                                                                                                                                                                                                                                                                                                                                                                                                                                                                                                                 | 5 1 1                | 5 D. I                                | 1 3 5-       |
|-------------------|-----------------------------------------------------------------------------------------------------------------------------------------------------------------------------------------------------------------------------------------------------------------------------------------------------------------------------------------------------------------------------------------------------------------------------------------------------------------------------------------------------------------------------------------------------------------------------------------------------------------------------------------------------------------------------------------------------------------------------------------------------------------------------------------------------------------------------------------------------------------------------------------------------------------------------------------------------------------------------------------------------------------------------------------------------------------------------------------------------------------------------------------------------------------------------------------------------------------------------------------------------------------------------------------------------------------------------------------------------------------------------------------------------------------------------------------------------------------------------------------------------------------------------------------------------------------------------------------------------------------------------------------------------------------------------------------------------------------------------------------------------------------------------------------------------------------------------------------------------------------------------------|----------------------|---------------------------------------|--------------|
| - St.             | A http://www.attentina.com.ckileffeite.finer                                                                                                                                                                                                                                                                                                                                                                                                                                                                                                                                                                                                                                                                                                                                                                                                                                                                                                                                                                                                                                                                                                                                                                                                                                                                                                                                                                                                                                                                                                                                                                                                                                                                                                                                                                                                                                      | all read Calering De | ein bedes - Mittanet Datassat Zaphore | EITER)       |
| , 11 Hillson (* 1 | Evener to Ensuring                                                                                                                                                                                                                                                                                                                                                                                                                                                                                                                                                                                                                                                                                                                                                                                                                                                                                                                                                                                                                                                                                                                                                                                                                                                                                                                                                                                                                                                                                                                                                                                                                                                                                                                                                                                                                                                                |                      |                                       | - P. P. L.   |
| ¥                 | The second |                      |                                       | - M.         |
|                   | Criginal ARPA Domains                                                                                                                                                                                                                                                                                                                                                                                                                                                                                                                                                                                                                                                                                                                                                                                                                                                                                                                                                                                                                                                                                                                                                                                                                                                                                                                                                                                                                                                                                                                                                                                                                                                                                                                                                                                                                                                             |                      | Country CodesContinued                |              |
|                   | Converse.                                                                                                                                                                                                                                                                                                                                                                                                                                                                                                                                                                                                                                                                                                                                                                                                                                                                                                                                                                                                                                                                                                                                                                                                                                                                                                                                                                                                                                                                                                                                                                                                                                                                                                                                                                                                                                                                         | -200mM               |                                       | 146          |
| 1.1               | · Disasterial                                                                                                                                                                                                                                                                                                                                                                                                                                                                                                                                                                                                                                                                                                                                                                                                                                                                                                                                                                                                                                                                                                                                                                                                                                                                                                                                                                                                                                                                                                                                                                                                                                                                                                                                                                                                                                                                     | -rcb                 | Triamate.                             | -            |
|                   | Coverscoot                                                                                                                                                                                                                                                                                                                                                                                                                                                                                                                                                                                                                                                                                                                                                                                                                                                                                                                                                                                                                                                                                                                                                                                                                                                                                                                                                                                                                                                                                                                                                                                                                                                                                                                                                                                                                                                                        | 11.0                 | Horee (Nurzo                          | 14.          |
|                   | 1004 set and                                                                                                                                                                                                                                                                                                                                                                                                                                                                                                                                                                                                                                                                                                                                                                                                                                                                                                                                                                                                                                                                                                                                                                                                                                                                                                                                                                                                                                                                                                                                                                                                                                                                                                                                                                                                                                                                      | 11                   | SouthRead                             | ++           |
|                   | Hatavorie                                                                                                                                                                                                                                                                                                                                                                                                                                                                                                                                                                                                                                                                                                                                                                                                                                                                                                                                                                                                                                                                                                                                                                                                                                                                                                                                                                                                                                                                                                                                                                                                                                                                                                                                                                                                                                                                         | 210                  | Howard                                | Loss (       |
|                   | Granization                                                                                                                                                                                                                                                                                                                                                                                                                                                                                                                                                                                                                                                                                                                                                                                                                                                                                                                                                                                                                                                                                                                                                                                                                                                                                                                                                                                                                                                                                                                                                                                                                                                                                                                                                                                                                                                                       | 203                  | Hargenean                             | 10           |
|                   | USINWary                                                                                                                                                                                                                                                                                                                                                                                                                                                                                                                                                                                                                                                                                                                                                                                                                                                                                                                                                                                                                                                                                                                                                                                                                                                                                                                                                                                                                                                                                                                                                                                                                                                                                                                                                                                                                                                                          | 4.4                  | Autor                                 |              |
|                   | Charles and the Contraction                                                                                                                                                                                                                                                                                                                                                                                                                                                                                                                                                                                                                                                                                                                                                                                                                                                                                                                                                                                                                                                                                                                                                                                                                                                                                                                                                                                                                                                                                                                                                                                                                                                                                                                                                                                                                                                       |                      | Lama                                  | 1 M          |
|                   | Country Codes                                                                                                                                                                                                                                                                                                                                                                                                                                                                                                                                                                                                                                                                                                                                                                                                                                                                                                                                                                                                                                                                                                                                                                                                                                                                                                                                                                                                                                                                                                                                                                                                                                                                                                                                                                                                                                                                     |                      | Lebaton                               |              |
|                   | (based printerity on ISC standard 31                                                                                                                                                                                                                                                                                                                                                                                                                                                                                                                                                                                                                                                                                                                                                                                                                                                                                                                                                                                                                                                                                                                                                                                                                                                                                                                                                                                                                                                                                                                                                                                                                                                                                                                                                                                                                                              | (86)                 | S.Durin                               |              |
|                   | Alphanizar                                                                                                                                                                                                                                                                                                                                                                                                                                                                                                                                                                                                                                                                                                                                                                                                                                                                                                                                                                                                                                                                                                                                                                                                                                                                                                                                                                                                                                                                                                                                                                                                                                                                                                                                                                                                                                                                        | 10                   | Littps                                | - 19         |
|                   | Abarta                                                                                                                                                                                                                                                                                                                                                                                                                                                                                                                                                                                                                                                                                                                                                                                                                                                                                                                                                                                                                                                                                                                                                                                                                                                                                                                                                                                                                                                                                                                                                                                                                                                                                                                                                                                                                                                                            | 34.                  | Li est dan stelli                     | - A          |
|                   | A03954                                                                                                                                                                                                                                                                                                                                                                                                                                                                                                                                                                                                                                                                                                                                                                                                                                                                                                                                                                                                                                                                                                                                                                                                                                                                                                                                                                                                                                                                                                                                                                                                                                                                                                                                                                                                                                                                            | .122                 | Lifeave                               | X            |
|                   | ATMAKAT Samoa                                                                                                                                                                                                                                                                                                                                                                                                                                                                                                                                                                                                                                                                                                                                                                                                                                                                                                                                                                                                                                                                                                                                                                                                                                                                                                                                                                                                                                                                                                                                                                                                                                                                                                                                                                                                                                                                     | 205                  | Luxenticerg                           | AL           |
|                   | Andora                                                                                                                                                                                                                                                                                                                                                                                                                                                                                                                                                                                                                                                                                                                                                                                                                                                                                                                                                                                                                                                                                                                                                                                                                                                                                                                                                                                                                                                                                                                                                                                                                                                                                                                                                                                                                                                                            | -md                  | Maran                                 | 7700         |
|                   | Abgola                                                                                                                                                                                                                                                                                                                                                                                                                                                                                                                                                                                                                                                                                                                                                                                                                                                                                                                                                                                                                                                                                                                                                                                                                                                                                                                                                                                                                                                                                                                                                                                                                                                                                                                                                                                                                                                                            | 100                  | Wadadarid                             | 179          |
|                   | Anguilla                                                                                                                                                                                                                                                                                                                                                                                                                                                                                                                                                                                                                                                                                                                                                                                                                                                                                                                                                                                                                                                                                                                                                                                                                                                                                                                                                                                                                                                                                                                                                                                                                                                                                                                                                                                                                                                                          | pi .                 | Madagatinat                           | mp           |
|                   | Ardatibus                                                                                                                                                                                                                                                                                                                                                                                                                                                                                                                                                                                                                                                                                                                                                                                                                                                                                                                                                                                                                                                                                                                                                                                                                                                                                                                                                                                                                                                                                                                                                                                                                                                                                                                                                                                                                                                                         | 100                  | Petermed -                            | mer          |
|                   | Artiges & Estude                                                                                                                                                                                                                                                                                                                                                                                                                                                                                                                                                                                                                                                                                                                                                                                                                                                                                                                                                                                                                                                                                                                                                                                                                                                                                                                                                                                                                                                                                                                                                                                                                                                                                                                                                                                                                                                                  | PE                   | Moleycia                              | my _         |
|                   |                                                                                                                                                                                                                                                                                                                                                                                                                                                                                                                                                                                                                                                                                                                                                                                                                                                                                                                                                                                                                                                                                                                                                                                                                                                                                                                                                                                                                                                                                                                                                                                                                                                                                                                                                                                                                                                                                   |                      |                                       |              |
|                   | Care                                                                                                                                                                                                                                                                                                                                                                                                                                                                                                                                                                                                                                                                                                                                                                                                                                                                                                                                                                                                                                                                                                                                                                                                                                                                                                                                                                                                                                                                                                                                                                                                                                                                                                                                                                                                                                                                              |                      |                                       | ( Adverage ) |