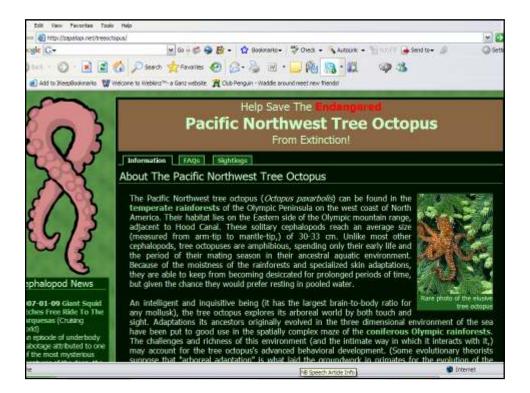

### Information Literacy Distinguish fact from fiction Do targeted searches











|                   | 1