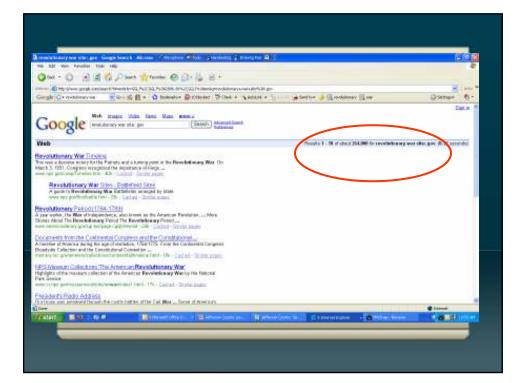

### Information Literacy Distinguish fact from fiction Do targeted searches

|                   | 1                                                                                                                                                                                                                                                                                                                                                                                                                                                                                                                                                                                                                                                                                                                                                                                                                                                                                                                                                                                                                                                                                                                                                                                                                                                                                                                                                                                                                                                                                                                                                                                                                                                                                                                                                                                                                                                                                 | 5 1 1                | 5 D. I                                | 1 3 5-       |
|-------------------|-----------------------------------------------------------------------------------------------------------------------------------------------------------------------------------------------------------------------------------------------------------------------------------------------------------------------------------------------------------------------------------------------------------------------------------------------------------------------------------------------------------------------------------------------------------------------------------------------------------------------------------------------------------------------------------------------------------------------------------------------------------------------------------------------------------------------------------------------------------------------------------------------------------------------------------------------------------------------------------------------------------------------------------------------------------------------------------------------------------------------------------------------------------------------------------------------------------------------------------------------------------------------------------------------------------------------------------------------------------------------------------------------------------------------------------------------------------------------------------------------------------------------------------------------------------------------------------------------------------------------------------------------------------------------------------------------------------------------------------------------------------------------------------------------------------------------------------------------------------------------------------|----------------------|---------------------------------------|--------------|
| - St.             | A http://www.attentina.com.ckileffeite.finer                                                                                                                                                                                                                                                                                                                                                                                                                                                                                                                                                                                                                                                                                                                                                                                                                                                                                                                                                                                                                                                                                                                                                                                                                                                                                                                                                                                                                                                                                                                                                                                                                                                                                                                                                                                                                                      | all read Calering De | ein bedes - Mittanet Datassat Zaphore | EITER)       |
| , 11 Hillson (* 1 | Evener to Ensuring                                                                                                                                                                                                                                                                                                                                                                                                                                                                                                                                                                                                                                                                                                                                                                                                                                                                                                                                                                                                                                                                                                                                                                                                                                                                                                                                                                                                                                                                                                                                                                                                                                                                                                                                                                                                                                                                |                      |                                       | - P. P. L.   |
| ¥                 | The second |                      |                                       | - M.         |
|                   | Criginal ARPA Domains                                                                                                                                                                                                                                                                                                                                                                                                                                                                                                                                                                                                                                                                                                                                                                                                                                                                                                                                                                                                                                                                                                                                                                                                                                                                                                                                                                                                                                                                                                                                                                                                                                                                                                                                                                                                                                                             |                      | Country CodesContinued                |              |
|                   | Converse.                                                                                                                                                                                                                                                                                                                                                                                                                                                                                                                                                                                                                                                                                                                                                                                                                                                                                                                                                                                                                                                                                                                                                                                                                                                                                                                                                                                                                                                                                                                                                                                                                                                                                                                                                                                                                                                                         | -200mM               |                                       | 146          |
| 1.1               | · Disasterial                                                                                                                                                                                                                                                                                                                                                                                                                                                                                                                                                                                                                                                                                                                                                                                                                                                                                                                                                                                                                                                                                                                                                                                                                                                                                                                                                                                                                                                                                                                                                                                                                                                                                                                                                                                                                                                                     | -rcb                 | Triamate.                             | -            |
|                   | Coverscoot                                                                                                                                                                                                                                                                                                                                                                                                                                                                                                                                                                                                                                                                                                                                                                                                                                                                                                                                                                                                                                                                                                                                                                                                                                                                                                                                                                                                                                                                                                                                                                                                                                                                                                                                                                                                                                                                        | 11.0                 | Horee (Nurzo                          | 14.          |
|                   | 1004 set and                                                                                                                                                                                                                                                                                                                                                                                                                                                                                                                                                                                                                                                                                                                                                                                                                                                                                                                                                                                                                                                                                                                                                                                                                                                                                                                                                                                                                                                                                                                                                                                                                                                                                                                                                                                                                                                                      | 11                   | SouthRead                             | ++           |
|                   | Hatavorie                                                                                                                                                                                                                                                                                                                                                                                                                                                                                                                                                                                                                                                                                                                                                                                                                                                                                                                                                                                                                                                                                                                                                                                                                                                                                                                                                                                                                                                                                                                                                                                                                                                                                                                                                                                                                                                                         | 210                  | Howard                                | Loss (       |
|                   | Granization                                                                                                                                                                                                                                                                                                                                                                                                                                                                                                                                                                                                                                                                                                                                                                                                                                                                                                                                                                                                                                                                                                                                                                                                                                                                                                                                                                                                                                                                                                                                                                                                                                                                                                                                                                                                                                                                       | 203                  | Hargenean                             | 10           |
|                   | USINWary                                                                                                                                                                                                                                                                                                                                                                                                                                                                                                                                                                                                                                                                                                                                                                                                                                                                                                                                                                                                                                                                                                                                                                                                                                                                                                                                                                                                                                                                                                                                                                                                                                                                                                                                                                                                                                                                          | 4.4                  | Autor                                 |              |
|                   | Charles and the Contraction                                                                                                                                                                                                                                                                                                                                                                                                                                                                                                                                                                                                                                                                                                                                                                                                                                                                                                                                                                                                                                                                                                                                                                                                                                                                                                                                                                                                                                                                                                                                                                                                                                                                                                                                                                                                                                                       |                      | Lama                                  | 1 M          |
|                   | Country Codes                                                                                                                                                                                                                                                                                                                                                                                                                                                                                                                                                                                                                                                                                                                                                                                                                                                                                                                                                                                                                                                                                                                                                                                                                                                                                                                                                                                                                                                                                                                                                                                                                                                                                                                                                                                                                                                                     |                      | Lebaton                               |              |
|                   | (based printerity on ISC standard 31                                                                                                                                                                                                                                                                                                                                                                                                                                                                                                                                                                                                                                                                                                                                                                                                                                                                                                                                                                                                                                                                                                                                                                                                                                                                                                                                                                                                                                                                                                                                                                                                                                                                                                                                                                                                                                              | (86)                 | S.Durin                               |              |
|                   | Alphanizar                                                                                                                                                                                                                                                                                                                                                                                                                                                                                                                                                                                                                                                                                                                                                                                                                                                                                                                                                                                                                                                                                                                                                                                                                                                                                                                                                                                                                                                                                                                                                                                                                                                                                                                                                                                                                                                                        | 10                   | Littps                                | - 19         |
|                   | Abarta                                                                                                                                                                                                                                                                                                                                                                                                                                                                                                                                                                                                                                                                                                                                                                                                                                                                                                                                                                                                                                                                                                                                                                                                                                                                                                                                                                                                                                                                                                                                                                                                                                                                                                                                                                                                                                                                            | 34.                  | Li est dan stelli                     | - A          |
|                   | A03954                                                                                                                                                                                                                                                                                                                                                                                                                                                                                                                                                                                                                                                                                                                                                                                                                                                                                                                                                                                                                                                                                                                                                                                                                                                                                                                                                                                                                                                                                                                                                                                                                                                                                                                                                                                                                                                                            | .122                 | Lifeave                               | X            |
|                   | ATMAKAT Samoa                                                                                                                                                                                                                                                                                                                                                                                                                                                                                                                                                                                                                                                                                                                                                                                                                                                                                                                                                                                                                                                                                                                                                                                                                                                                                                                                                                                                                                                                                                                                                                                                                                                                                                                                                                                                                                                                     | 205                  | Luxenticerg                           | AL           |
|                   | Andora                                                                                                                                                                                                                                                                                                                                                                                                                                                                                                                                                                                                                                                                                                                                                                                                                                                                                                                                                                                                                                                                                                                                                                                                                                                                                                                                                                                                                                                                                                                                                                                                                                                                                                                                                                                                                                                                            | -md                  | Maran                                 | 7700         |
|                   | Abgola                                                                                                                                                                                                                                                                                                                                                                                                                                                                                                                                                                                                                                                                                                                                                                                                                                                                                                                                                                                                                                                                                                                                                                                                                                                                                                                                                                                                                                                                                                                                                                                                                                                                                                                                                                                                                                                                            | 100                  | Wadadarid                             | 179          |
|                   | Anguilla                                                                                                                                                                                                                                                                                                                                                                                                                                                                                                                                                                                                                                                                                                                                                                                                                                                                                                                                                                                                                                                                                                                                                                                                                                                                                                                                                                                                                                                                                                                                                                                                                                                                                                                                                                                                                                                                          | pi .                 | Madagatinat                           | mp           |
|                   | Ardatibus                                                                                                                                                                                                                                                                                                                                                                                                                                                                                                                                                                                                                                                                                                                                                                                                                                                                                                                                                                                                                                                                                                                                                                                                                                                                                                                                                                                                                                                                                                                                                                                                                                                                                                                                                                                                                                                                         | 100                  | Petermed -                            | mer          |
|                   | Artiges & Estude                                                                                                                                                                                                                                                                                                                                                                                                                                                                                                                                                                                                                                                                                                                                                                                                                                                                                                                                                                                                                                                                                                                                                                                                                                                                                                                                                                                                                                                                                                                                                                                                                                                                                                                                                                                                                                                                  | PE                   | Moleycia                              | my _         |
|                   |                                                                                                                                                                                                                                                                                                                                                                                                                                                                                                                                                                                                                                                                                                                                                                                                                                                                                                                                                                                                                                                                                                                                                                                                                                                                                                                                                                                                                                                                                                                                                                                                                                                                                                                                                                                                                                                                                   |                      |                                       |              |
|                   | Care                                                                                                                                                                                                                                                                                                                                                                                                                                                                                                                                                                                                                                                                                                                                                                                                                                                                                                                                                                                                                                                                                                                                                                                                                                                                                                                                                                                                                                                                                                                                                                                                                                                                                                                                                                                                                                                                              |                      |                                       | ( Adverage ) |