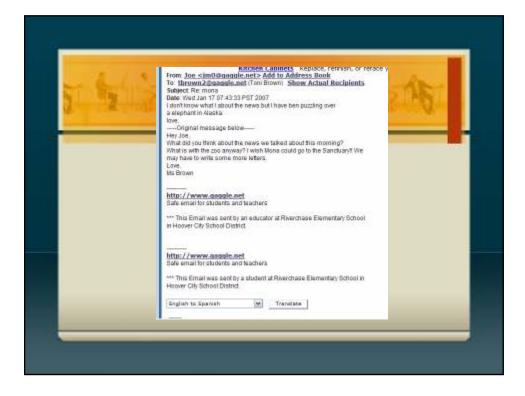

r>ing the<br>issist you<br>ol. Check |



Eric Hoffer, philosopher, writer

In times of radical change, the learners inherit the earth. While the learned find themselves perfectly equipped for a world that no longer exists.

## From Ian Jukes-Digital Kids

To teach effectively today, we need more than superficial understanding of the digital landscape. <u>We need to understand, honor and</u> <u>speak in the language, customs, culture and</u> <u>style of children.</u> This is not about being hip, it's about fundamental reconsideration in our approach and understanding of how information is processed, how communication takes place, and how information is remembered, what skills are needed to solve problems and operate in this environment.

























































#### FanFiction.net Kids write and other kids review and offer suggestions Home = Books = Harry Potter C2 Communities: Sort: Update Date w Genra: All w Sated K -> T w English Cher: All w Cher: All Pages: 1 of 7733 next \_\_\_\_\_\_ Char2: All Y Cherr All (e) Cherr All ( 2. Walting For Harry by EvenAfter153 res For even when they weren't together with Harry, they were usually together waiting for him...a Missing Moments beginning in first year, vary vary slight RHz... Finim Rainin K.-. Bright - Birght - Birghter - Chapters 2: - Winits 2014 - Berlenet 10 - Updated: 1-18-07 - Published: 1-6-07 3. Ten steps to DeSuify a Mary Sue by nickyfox13 reviews The cheaded Mary Sue polytes the Harry Potter fandom, and who else but Ron Weasley, with the help of Harry himself, he will teach you how to